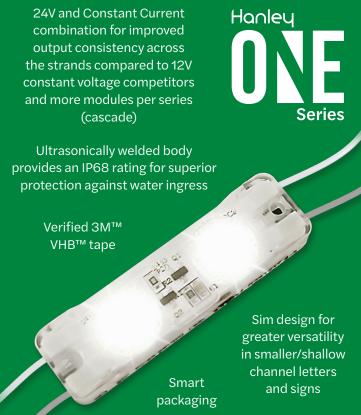

### Hanley One Mod

24V LED channel letter illumination

### Hanley One Stik

24V LED illumination for new & retrofit sign cabinet applications

- 40% more run footage than 12V systems
- Constant current design eliminates light loss across strand
- More mods in a series for faster installation
- Fewer connection points leads to fewer potential points of failure