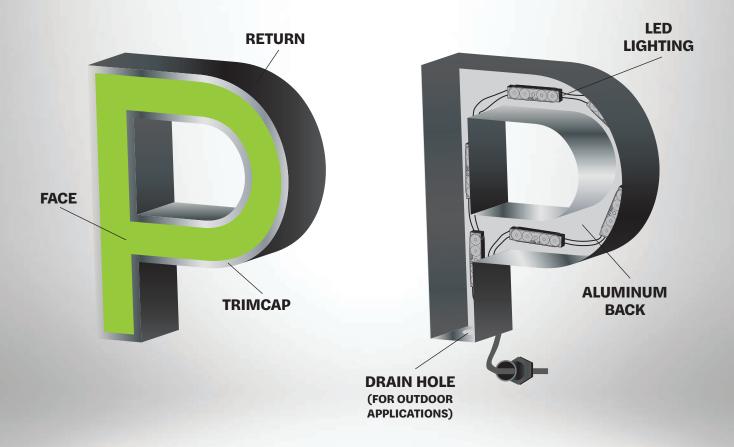

## Parts of an Illuminated Channel Letter Guide

**ILLUMINATED CHANNEL LETTERS** are individually crafted 3D letters commonly used for exterior signage on businesses and storefronts. Made from materials like aluminum and acrylic, they feature internal LED lighting that shines through the face or around the edges, creating a striking glow. These letters are highly customizable in font, color, and size, allowing businesses to achieve a unique, branded look. With their vibrant illumination, channel letters stand out both day and night, drawing attention and enhancing visibility, even from a distance.