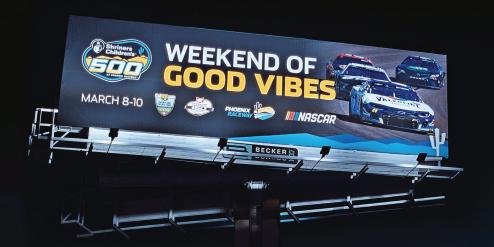

## SET THE STAGE FOR

Featuring advanced optical designs to accommodate billboards of all sizes, the Symphony Billboard Light delivers superior lumen output for a vivid, even spread of illumination that ensures every detail pops, day or night. The Symphony's lightweight aluminum housing makes it a durable choice for any environment, while its easy-to-mount design ensures seamless installation. Ideal for advertisers and venues aiming to captivate audiences, Symphony Billboard Light is the perfect fusion of form and function, lighting up every message with exceptional clarity and style.

## SYMPHONY BILLBOARD LIGHT

LED billboard light

- Superior lumen output at 15,000 lumens
- Advanced optical designs to accommodate billboards of all sizes
- Bronze or Gray powder coat finish