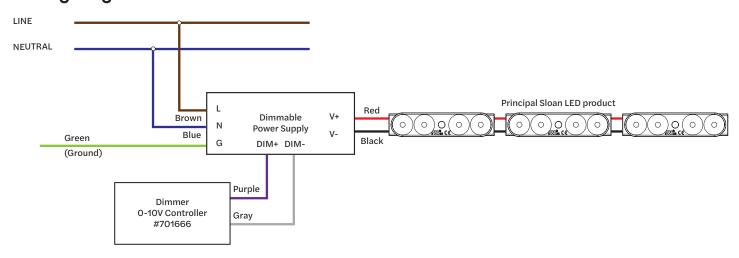

#### **Connection:**

 Connect dimmable power supply and Universal Dimming Controller: PURPLE-to-PURPLE (DIM+); GRAY/PINK/YELLOW-to-GRAY (DIM-)

 Connect dimmable power supply and LED product: RED (+) to RED; BLACK (-) to BLACK

Connect dimmable power supply to 120-277 VAC

701666 Universal