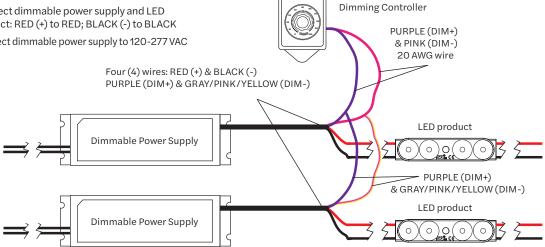

#### **Connection:**

 Connect dimmable power supply and Universal Dimming Controller: PURPLE-to-PURPLE (DIM+); GRAY/PINK/YELLOW-to-GRAY (DIM-)

 Connect dimmable power supply and LED product: RED (+) to RED; BLACK (-) to BLACK

Connect dimmable power supply to 120-277 VAC

701666 Universal